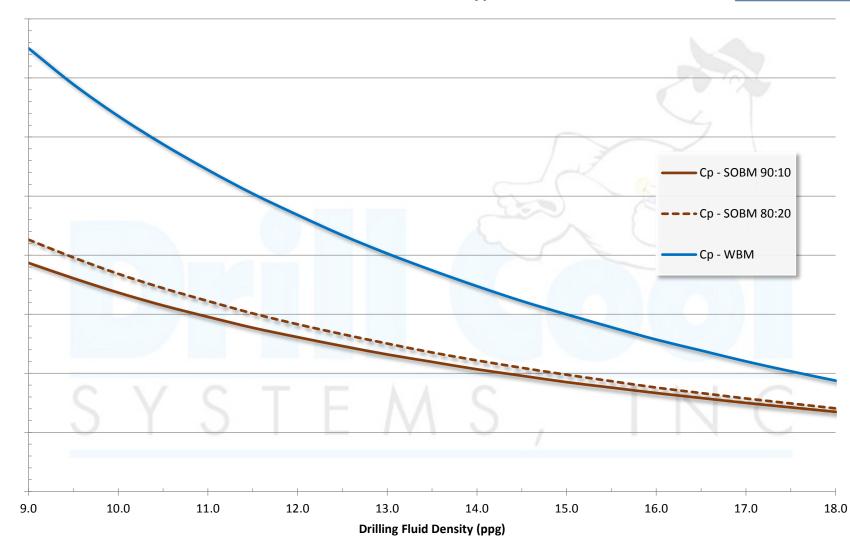

## Drilling Fluid - Calculated Specific Heat Capacity SOBM vs WBM Fluid Types

SYSTEMS

IN

Specific Heat Capacity - *Cp (J/kg·°C)* 